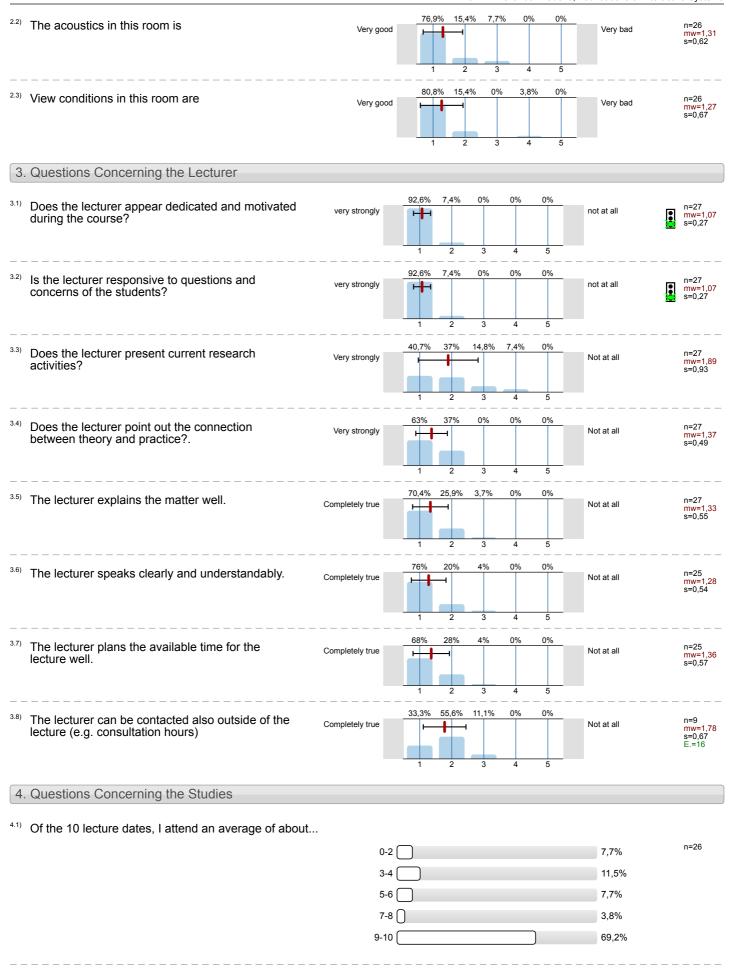

### 3. Questions Concerning the Lecturer

## Prof. Dr. Alexander Mädche

Foundations of Interactive Systems (2540560) Erfasste Fragebögen = 27

Periode: SS24

| 4.2) | How many hours per week have you put, on average, into your preparation and follow-up for this course, so | o far?           |      |
|------|-----------------------------------------------------------------------------------------------------------|------------------|------|
|      | 0 h                                                                                                       | 0%               | n=25 |
|      | <1 h                                                                                                      | 12%              |      |
|      | 1<2 h                                                                                                     | 28%              |      |
|      | 2<3 h                                                                                                     | 28%              |      |
|      | 3<4 h                                                                                                     | 16%              |      |
|      | 4<5 h                                                                                                     | 16%              |      |
|      | 5<6 h                                                                                                     | 0%               |      |
|      | 6<7 h                                                                                                     | 0%               |      |
|      | More than 7 h                                                                                             | 0%               |      |
|      |                                                                                                           |                  |      |
| 4.3) | My understanding of the contents of the course is mainly obtained from (check as many as apply)           |                  |      |
|      | Lecture                                                                                                   | 81,5%            | n=27 |
|      | Exercise                                                                                                  | 74,1%            |      |
|      | Tutorial                                                                                                  | 7,4%             |      |
|      | Lecture notes/ Transparencies                                                                             | 48,1%            |      |
|      | Literature                                                                                                | 11,1%            |      |
|      | Internet                                                                                                  | 37%              |      |
|      | Others                                                                                                    | 11,1%            |      |
| 4.4) | What is your semester? (1. semester in Master Degree = 1)  1-2  3-4  5-6                                  | 0%<br>20%<br>52% | n=25 |
|      | 7-8                                                                                                       | 24%              |      |
|      | >8 []                                                                                                     | 4%               |      |
|      |                                                                                                           |                  |      |
| 4.5) | Current study course                                                                                      |                  |      |
|      | InfoWirt (Bachelor)                                                                                       | 3,7%             | n=27 |
|      | InfoWirt (Master)                                                                                         | 0%               |      |
|      | Wing (Bachelor)                                                                                           | 37%              |      |
|      | Wing (Master)                                                                                             | 3,7%             |      |
|      | TVWL (Bachelor)                                                                                           | 3,7%             |      |
|      | TVWL (Master)                                                                                             | 0%               |      |
|      | Wirtschaftsinformatik (Bachelor)                                                                          | 33,3%            |      |
|      | Wirtschaftsinformatik (Master)                                                                            | 0%               |      |
|      | Wi.Mathematik                                                                                             | 0%               |      |
|      | Informatik                                                                                                | 18,5%            |      |
|      | Sonstiges                                                                                                 | 0%               |      |
|      |                                                                                                           |                  |      |
| 5.   | . Comments                                                                                                |                  |      |