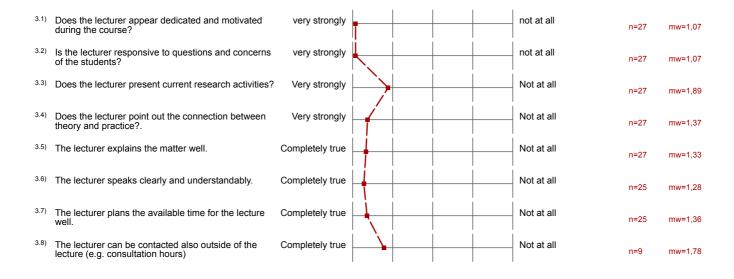

| 0%               |      |
|      |                                                                                                           |                  |      |
| 5.   | . Comments                                                                                                |                  |      |

Thank you for your cooperation!

# **Profillinie**

Teilbereich: 01. SoSe 2024 Wirtschaftswissenschaften

Name der/des Lehrenden:

Prof. Dr. Alexander Mädche

(Name der Umfrage)

Titel der Lehrveranstaltung: Foundations of Interactive Systems

Verwendete Werte in der Profillinie: Mittelwert

#### 1. Questions Concerning the Lecture



#### 2. Questions Concerning the Room Conditions



### 3. Questions Concerning the Lecturer