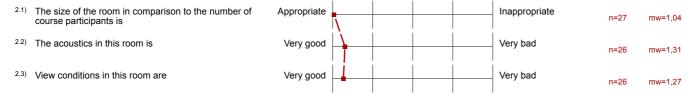

s                                                                                                 | 0%               |      |
|      |                                                                                                           |                  |      |
| 5.   | . Comments                                                                                                |                  |      |

Thank you for your cooperation!

# **Profillinie**

Teilbereich: 01. SoSe 2024 Wirtschaftswissenschaften

Name der/des Lehrenden:

Prof. Dr. Alexander Mädche

(Name der Umfrage)

Titel der Lehrveranstaltung: Foundations of Interactive Systems

Verwendete Werte in der Profillinie: Mittelwert

#### 1. Questions Concerning the Lecture



#### 2. Questions Concerning the Room Conditions



### 3. Questions Concerning the Lecturer