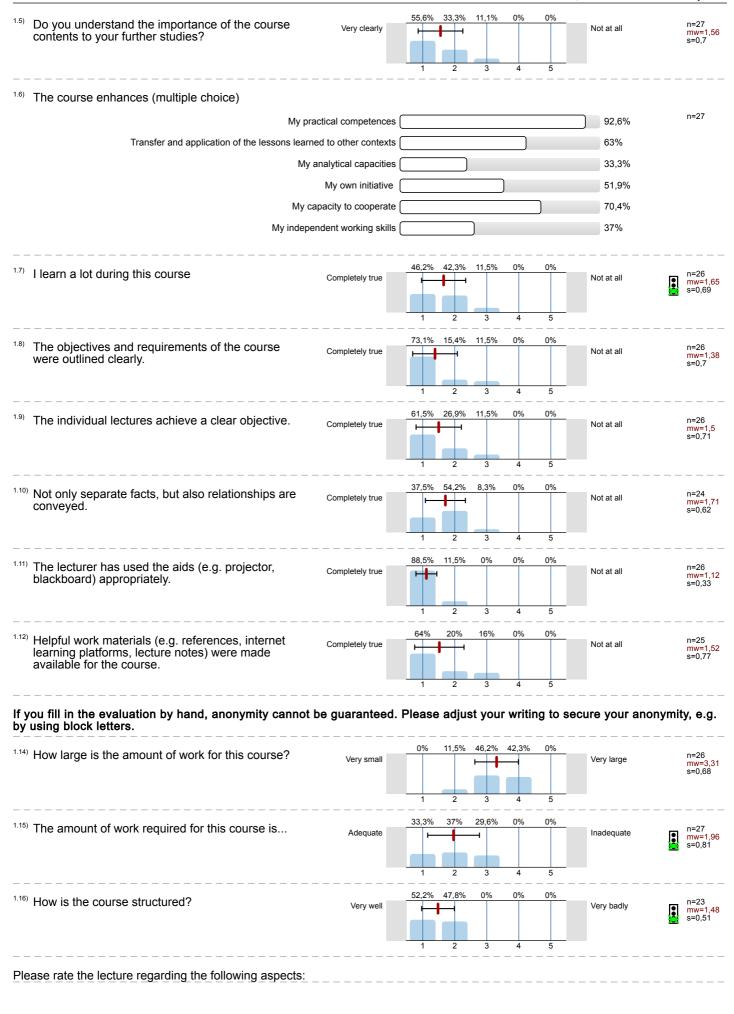

## Prof. Dr. Alexander Mädche

Foundations of Interactive Systems (2540560) Erfasste Fragebögen = 27



Periode: SS24









| 4.2) | How many hours per week have you put, on average, into your preparation and follow-up for this course, so | o far?           |      |
|------|-----------------------------------------------------------------------------------------------------------|------------------|------|
|      | 0 h                                                                                                       | 0%               | n=25 |
|      | <1 h                                                                                                      | 12%              |      |
|      | 1<2 h                                                                                                     | 28%              |      |
|      | 2<3 h