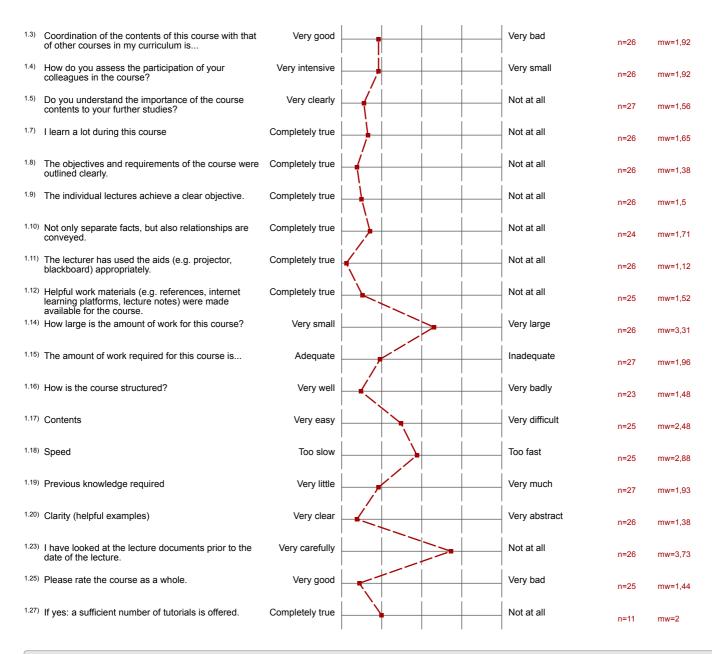

| 18,5%            |      |
|      | Sonstiges                                                                                                 | 0%               |      |
|      |                                                                                                           |                  |      |
| 5.   | . Comments                                                                                                |                  |      |

Thank you for your cooperation!

# **Profillinie**

Teilbereich: 01. SoSe 2024 Wirtschaftswissenschaften

Name der/des Lehrenden:

Prof. Dr. Alexander Mädche

(Name der Umfrage)

Titel der Lehrveranstaltung: Foundations of Interactive Systems

Verwendete Werte in der Profillinie: Mittelwert

#### 1. Questions Concerning the Lecture



#### 2. Questions Concerning the Room Conditions



### 3. Questions Concerning the Lecturer