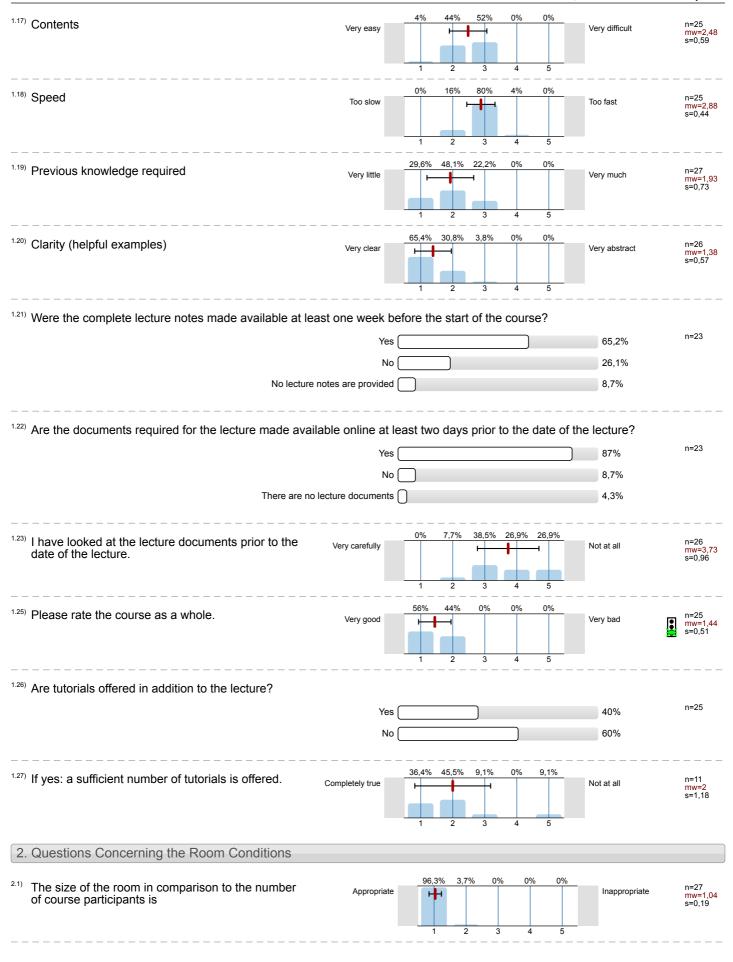

#### 1. Questions Concerning the Lecture

#### 2. Questions Concerning the Room Conditions

### 3. Questions Concerning the Lecturer