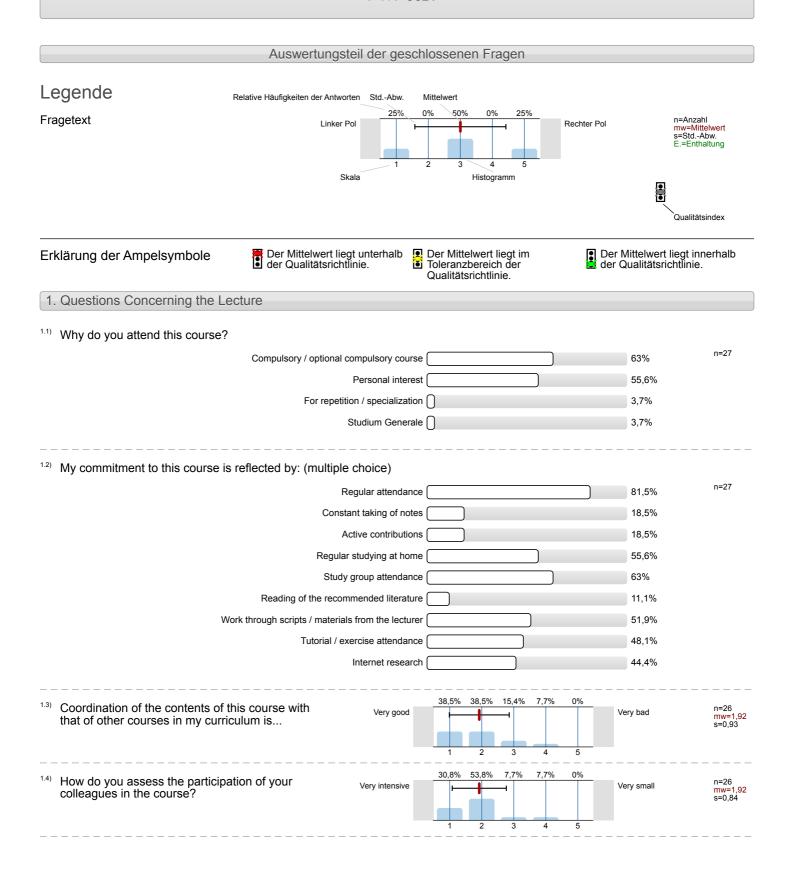

## Prof. Dr. Alexander Mädche

Foundations of Interactive Systems (2540560) Erfasste Fragebögen = 27



Periode: SS24









| 4.2) | How many hours per week have you put, on average, into your preparation and follow-up for this course, so | o far?           |      |
|------|-----------------------------------------------------------------------------------------------------------|------------------|------|
|      | 0 h                                                                                                       | 0%               | n=25 |
|      | <1 h                                                                                                      | 12%              |      |
|      | 1<2 h                                                                                                     | 28%              |      |
|      | 2<3 h